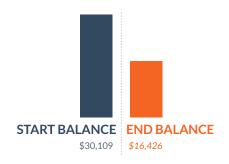

# **Annual Budget**

Starting balance: \$30,109





### **Expenses**

Planned \$37,800 Actual \$30,012

#### Income

Planned \$12,700 Actual \$19,310

# **Expenses**

|                                     | Planned  | Actual   | Diff.    |
|-------------------------------------|----------|----------|----------|
| Totals                              | \$37,800 | \$30,012 | +\$7,788 |
| 2022 NSNA MidYear- Virginia         | \$0      | \$0      | \$0      |
| 2023 NSNA Annual Conv. Nashville    | \$1,500  | \$1,725  | -\$225   |
| NSNA Annual Conv. Rentals Nashville | \$3,000  | \$2,309  | +\$691   |
| NSNA Annual Conv. Flights Nashville | \$1,500  | \$1,302  | +\$198   |
| NSNA Annual Conv. Rooms Nashville   | \$10,000 | \$9,244  | +\$756   |
| NSNA Annual Conv. Food Nashville    | \$5,000  | \$3,136  | +\$1,864 |
| Board Travel/Mileage