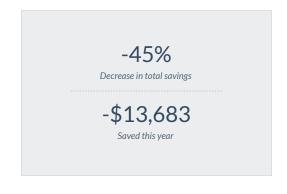

# **Annual Budget**

Starting balance: \$30,109





### **Expenses**

Planned \$37,800 Actual \$30,012

#### Income

Planned \$12,700 Actual \$19,310

# **Expenses**

|                                     | Planned  | Actual   | Diff.    |
|-------------------------------------|----------|----------|----------|
| Totals                              | \$37,800 | \$30,012 | +\$7,788 |
| 2022 NSNA MidYear- Virginia         | \$0      | \$0      | \$0      |
| 2023 NSNA Annual Conv. Nashville    | \$1,500  | \$1,725  | -\$225   |
| NSNA Annual Conv. Rentals Nashville | \$3,000  | \$2,309  | +\$691   |
| NSNA Annual Conv. Flights Nashville | \$1,500  | \$1,302  | +\$198   |
| NSNA Annual Conv. Rooms Nashville   | \$10,000 | \$9,244  | +\$756   |
| NSNA Annual Conv. Food Nashville    | \$5,000  | \$3,136  | +\$1,864 |
| Board Travel/Mileage